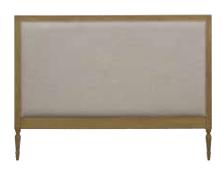

# **FURNITURE COLLECTION**

A030 (WxHxD) 46x100x56 Set of 2 Louis XVI Chairs Linen n°5 70% Polyester / 30% Linen

A033 (WxHxD) 160x120x8 Louis XVI Headboard Linen n°5 70% Polyester / 30% Linen

A036 (WxHxD) 63x92x73 Louis XVI Armchair Linen n°5 70% Polyester / 30% Linen