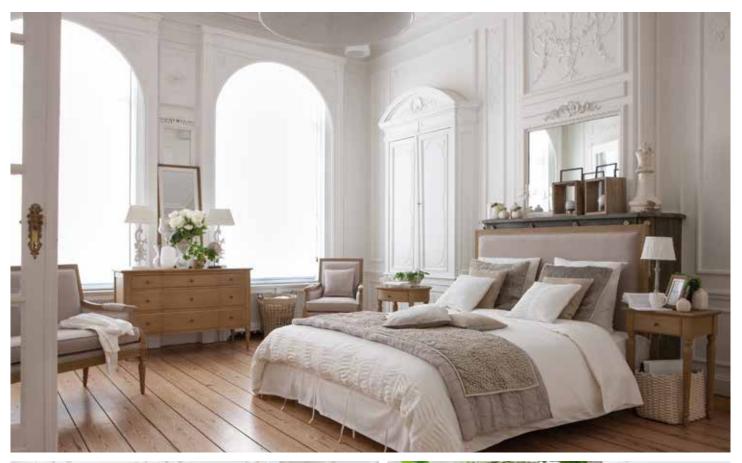

#### ITS STYLE

The DOMAINE collection is inspired by the Louis XVI style. This historic style stands out in furniture for the simplicity of its lines, the balance of its form, and the nobility of its material.

Sublimated by massive oak, the DOMAINE collection highlights itself very easily in all interiors thanks to carefully studied patterns and a Classic Chic allure that will never go out of fashion.

As a total look or as small touches, the demi-lune chests, pedestal tables, and chairs become real masterpieces in your interiors.

#### THE MERCHANDISING CODES

The DOMAINE collection fits in a Classic Chic style. The decorations accompanying this collection must be refined and elegant, with a preference for white porcelains, crackled vases, and decorative objects made of white wood.

This collection fits marvellously with the following decoration collections:

CACHEMIRE (opposite), PROVENCE, CLAIR, OBSCUR, PLUME, RIVIERA, ATELIER, ESPRIT BAROQUE, and BASICS items.