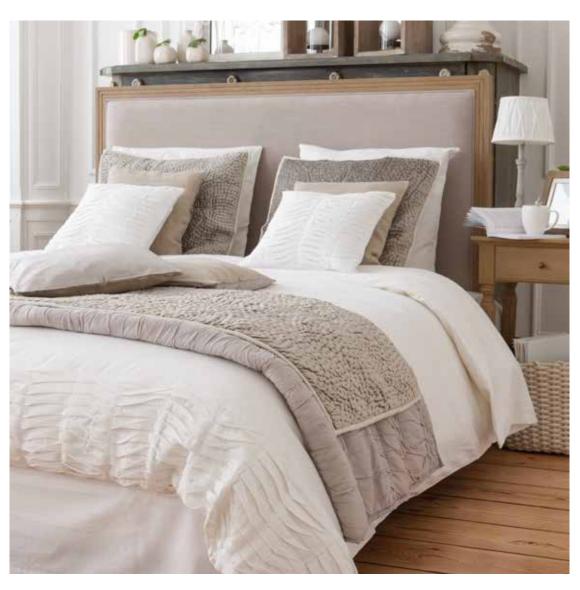

# DOUBLE BED (A038)

140x200

A039 : 160x200 A040 : 180x200

# **FURNITURE COLLECTION**

A030 (WxHxD) 46x100x56 Set of 2 Louis XVI Chairs Linen n°5 70% Polyester / 30% Linen

A033 (WxHxD) 160x120x8 Louis XVI Headboard Linen n°5 70% Polyester / 30% Linen

A036 (WxHxD) 63x92x73 Louis XVI Armchair Linen n°5 70% Polyester / 30% Linen