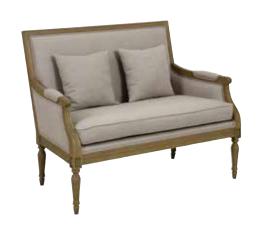

A031 (WxHxD) 45x67x35 1 Drawer Louis XVI Sidetable

A034 (WxHxD) 130x83x52 Louis XVI Chest

A037 (WxHxD) 115x92x73 2 Seat Louis XVI Sofa Linen n°5 70% Polyester / 30% Linen