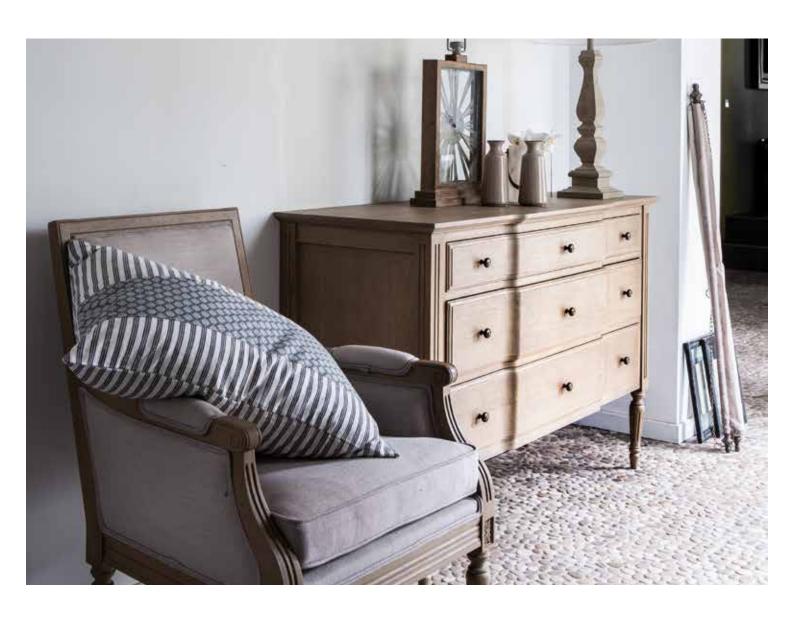

# LARGE DRAWER CHEST (A035) -

(WxHxD) 167x105x50

This chest illustrates the discreet elegance of the Louis XVI style. It was often present in the coquettish interiors of the Parisian petty bourgeoisie of the 18th century.

This piece of furniture, which will provide your interior with a soul, offers great storage capacity and can find a place both in a bedroom and in a living room.