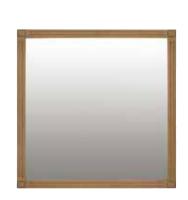

# NEW

PEW8 Glass decorative panel (WxHxD) 30x60x2,5

PEW9 Lampbase (WxHxD) 13x13x57,5

PCW7 Square mirror (WxHxD) 55x55x2,5

NEW

PCW8 Oval mirror (WxHxD) 50x63,5x2,5

PCW9 Oval mirror - golden finish (WxHxD) 50x63,5x2,5