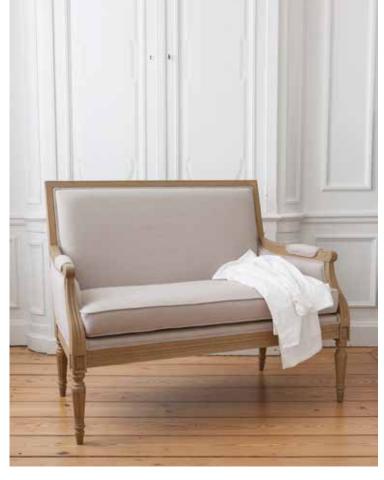

A031 (WxHxD) 45x67x35 1 Drawer Louis XVI Sidetable

A034 (WxHxD) 130x83x52 Louis XVI Chest

A037 (WxHxD) 115x92x73 2 Seat Louis XVI Sofa Linen n°5 70% Polyester / 30% Linen