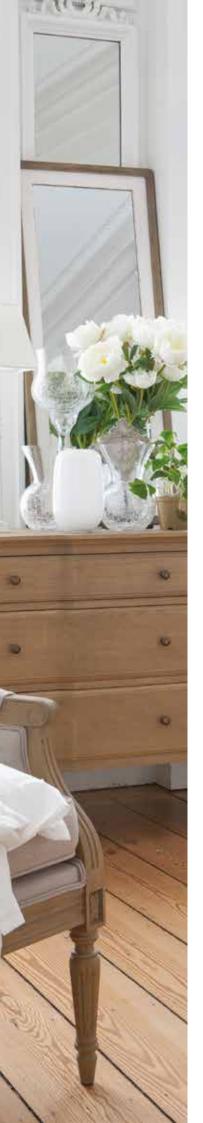

#### THE MERCHANDISING CODES

The DOMAINE collection fits in a Classic Chic style. The decorations accompanying this collection must be refined and elegant, with a preference for white porcelains, crackled vases, and decorative objects made of white wood.

This collection fits marvellously with the following decoration collections:

CACHEMIRE (opposite), PROVENCE, CLAIR, OBSCUR, PLUME, RIVIERA, ATELIER, ESPRIT BAROQUE, and BASICS items.