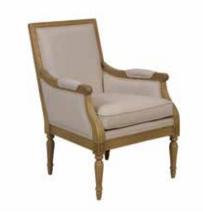

# **FURNITURE COLLECTION**

A030 (WxHxD) 46x100x56 Set of 2 Louis XVI Chairs Linen n°5 70% Polyester / 30% Linen

A033 (WxHxD) 160x120x8 Louis XVI Headboard Linen n°5 70% Polyester / 30% Linen

A036 (WxHxD) 63x92x73 Louis XVI Armchair Linen n°5 70% Polyester / 30% Linen