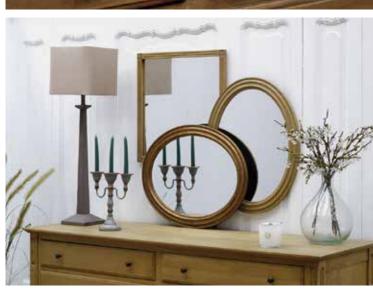

# NEW

PEW8 Glass decorative panel (WxHxD) 30x60x2,5

PEW9 Lampbase (WxHxD) 13x13x57,5

PCW7 Square mirror (WxHxD) 55x55x2,5

NEW

PCW8 Oval mirror (WxHxD) 50x63,5x2,5

PCW9 Oval mirror - golden finish (WxHxD) 50x63,5x2,5