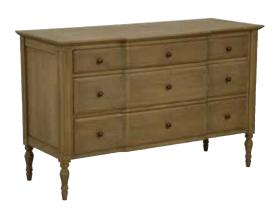

A031 (WxHxD) 45x67x35 1 Drawer Louis XVI Sidetable

A034 (WxHxD) 130x83x52 Louis XVI Chest

A037 (WxHxD) 115x92x73 2 Seat Louis XVI Sofa Linen n°5 70% Polyester / 30% Linen