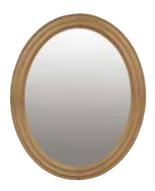

# NEW

PEW8 Glass decorative panel (WxHxD) 30x60x2,5

PEW9 Lampbase (WxHxD) 13x13x57,5

PCW7 Square mirror (WxHxD) 55x55x2,5

NEW

PCW8 Oval mirror (WxHxD) 50x63,5x2,5

PCW9 Oval mirror - golden finish (WxHxD) 50x63,5x2,5