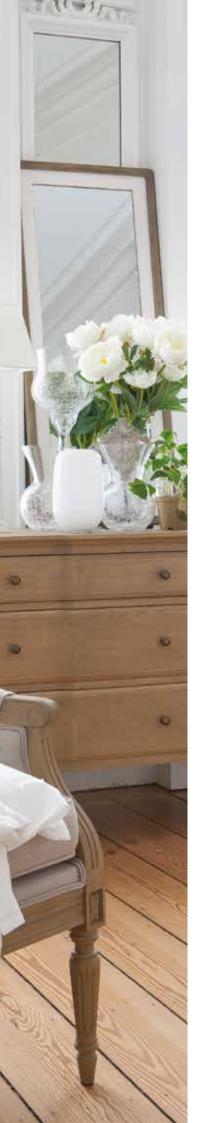

#### THE MERCHANDISING CODES

The DOMAINE collection fits in a Classic Chic style. The decorations accompanying this collection must be refined and elegant, with a preference for white porcelains, crackled vases, and decorative objects made of white wood.

This collection fits marvellously with the following decoration collections:

CACHEMIRE (opposite), PROVENCE, CLAIR, OBSCUR, PLUME, RIVIERA, ATELIER, ESPRIT BAROQUE, and BASICS items.

### MASSIVE OAK STRUCTURE

The quality and the precious nature of oak provide the collection with a guarantee of robustness and good aging, as well as recognized added value.

## ARTISANAL PATINA

The know-how and long manual process provide the patina with charm and an inimitable personality and make every piece of furniture unique.

#### **FINISHING**

The buttons on the collection's furniture are made of metal with bronze finishing, which reinforces the «Classic Chic» identity and the elegance of DOMAINE furniture.

# LARGE DRAWER CHEST (A035) -

(WxHxD) 167x105x50

This chest illustrates the discreet elegance of the Louis XVI style. It was often present in the coquettish interiors of the Parisian petty bourgeoisie of the 18th century.

This piece of furniture, which will provide your interior with a soul, offers great storage capacity and can find a place both in a bedroom and in a living room.

# **OVAL SIDETABLE (A032)**

(WxHxD) 60x66x50 1 Drawer Louis XVI

The sidetable that was used as a gaming table in the time of Louis XVI can also be used as a bedside table, a pedestal table, or an end table for a sofa.

This noble and chic small piece of furniture will bring a refined spirit to your interior.