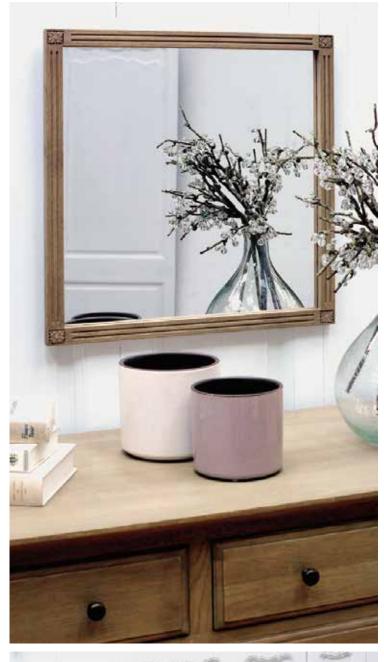

#### THE MERCHANDISING CODES

The DOMAINE collection fits in a Classic Chic style. The decorations accompanying this collection must be refined and elegant, with a preference for white porcelains, crackled vases, and decorative objects made of white wood.

This collection fits marvellously with the following decoration collections:

CACHEMIRE (opposite), PROVENCE, CLAIR, OBSCUR, PLUME, RIVIERA, ATELIER, ESPRIT BAROQUE, and BASICS items.