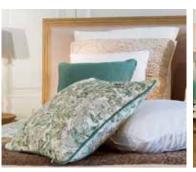

# **FURNITURE COLLECTION**

A030 (WxHxD) 46x100x56 Set of 2 Louis XVI Chairs Linen n°5 70% Polyester / 30% Linen

A033 (WxHxD) 160x120x8 Louis XVI Headboard Linen n°5 70% Polyester / 30% Linen

A036 (WxHxD) 63x92x73 Louis XVI Armchair Linen n°5 70% Polyester / 30% Linen