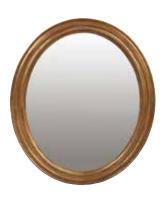

# NEW

PEW8 Glass decorative panel (WxHxD) 30x60x2,5

PEW9 Lampbase (WxHxD) 13x13x57,5

PCW7 Square mirror (WxHxD) 55x55x2,5

NEW

PCW8 Oval mirror (WxHxD) 50x63,5x2,5

PCW9 Oval mirror - golden finish (WxHxD) 50x63,5x2,5