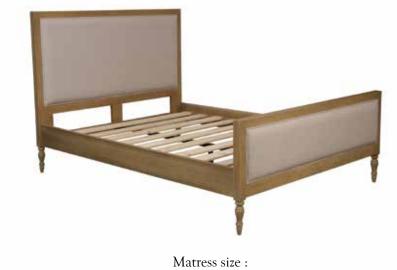

**FURNITURE COLLECTION**

# LARGE DRAWER CHEST (A035) -

(WxHxD) 167x105x50



This chest illustrates the discreet elegance of the Louis XVI style. It was often present in the coquettish interiors of the Parisian petty bourgeoisie of the 18th century.

This piece of furniture, which will provide your interior with a soul, offers great storage capacity and can find a place both in a bedroom and in a living room.

# **OVAL SIDETABLE (A032)**

(WxHxD) 60x66x50 1 Drawer Louis XVI



The sidetable that was used as a gaming table in the time of Louis XVI can also be used as a bedside table, a pedestal table, or an end table for a sofa.

This noble and chic small piece of furniture will bring a refined spirit to your interior.



# **FURNITURE COLLECTION**



# NEW

# DOUBLE BED (A038)

140x200



A039 : 160x200 A040 : 180x200



# **FURNITURE COLLECTION**

A030 (WxHxD) 46x100x56 Set of 2 Louis XVI Chairs Linen n°5 70% Polyester / 30% Linen



A033 (WxHxD) 160x120x8 Louis XVI Headboard Linen n°5 70% Polyester / 30% Linen



A036 (WxHxD) 63x92x73 Louis XVI Armchair Linen n°5 70% Polyester / 30% Linen



A031 (WxHxD) 45x67x35 1 Drawer Louis XVI Sidetable



A034 (WxHxD) 130x83x52 Louis XVI Chest



A037 (WxHxD) 115x92x73 2 Seat Louis XVI Sofa Linen n°5 70% Polyester / 30% Linen



# <u>Pomaine</u>











# **ACCESSORIES COLLECTION**

# **NEW**

PEW6 Glass decorative panel (WxHxD) 40x50x2



PEW7 Glass decorative panel (WxHxD) 40x50x2



# NEW

PEW8 Glass decorative panel (WxHxD) 30x60x2,5



PEW9 Lampbase (WxHxD) 13x13x57,5



PCW7 Square mirror (WxHxD) 55x55x2,5



NEW

PCW8 Ov