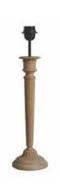

# NEW

PEW8 Glass decorative panel (WxHxD) 30x60x2,5

PEW9 Lampbase (WxHxD) 13x13x57,5

PCW7 Square mirror (WxHxD) 55x55x2,5

NEW

PCW8 Oval mirror (WxHxD) 50x63,5x2,5

PCW9 Oval mirror - golden finish (WxHxD) 50x63,5x2,5