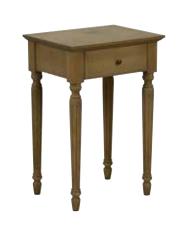

A031 (WxHxD) 45x67x35 1 Drawer Louis XVI Sidetable

A034 (WxHxD) 130x83x52 Louis XVI Chest

A037 (WxHxD) 115x92x73 2 Seat Louis XVI Sofa Linen n°5 70% Polyester / 30% Linen