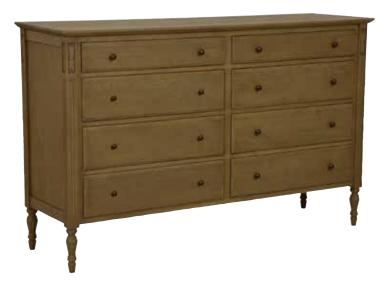

# LARGE DRAWER CHEST (A035) -

(WxHxD) 167x105x50

This chest illustrates the discreet elegance of the Louis XVI style. It was often present in the coquettish interiors of the Parisian petty bourgeoisie of the 18th century.

This piece of furniture, which will provide your interior with a soul, offers great storage capacity and can find a place both in a bedroom and in a living room.