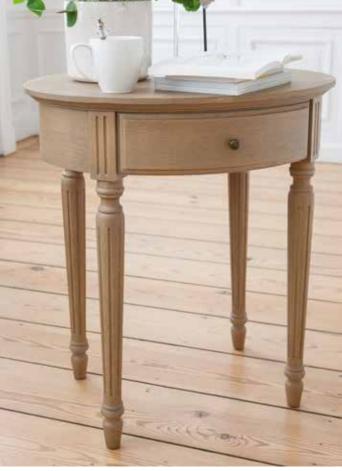

# **OVAL SIDETABLE (A032)**

(WxHxD) 60x66x50 1 Drawer Louis XVI

The sidetable that was used as a gaming table in the time of Louis XVI can also be used as a bedside table, a pedestal table, or an end table for a sofa.

This noble and chic small piece of furniture will bring a refined spirit to your interior.