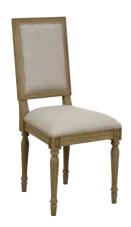

# **FURNITURE COLLECTION**

A030 (WxHxD) 46x100x56 Set of 2 Louis XVI Chairs Linen n°5 70% Polyester / 30% Linen

A033 (WxHxD) 160x120x8 Louis XVI Headboard Linen n°5 70% Polyester / 30% Linen

A036 (WxHxD) 63x92x73 Louis XVI Armchair Linen n°5 70% Polyester / 30% Linen