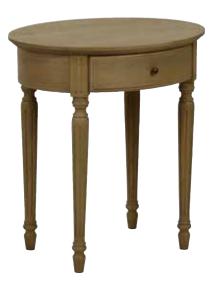

# **OVAL SIDETABLE (A032)**

(WxHxD) 60x66x50 1 Drawer Louis XVI

The sidetable that was used as a gaming table in the time of Louis XVI can also be used as a bedside table, a pedestal table, or an end table for a sofa.

This noble and chic small piece of furniture will bring a refined spirit to your interior.