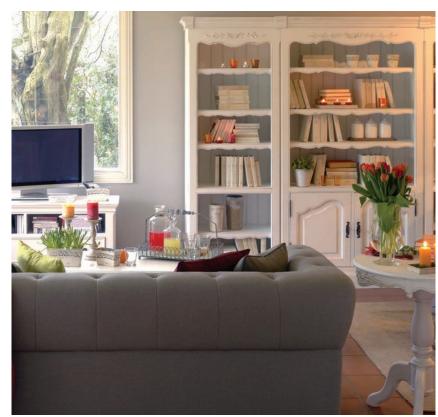

# 8 Omance

Fragrance of Provence, where effusions of lavender, orange blossom and olive trees mingle to inebriate you in a joyful summer dance. Let your senses awake to the singing of cicadas, let yourself be carried away by the romance of this collection.

## **Finish**

The furniture has several succesive layers of acrylic paint, sanded and aged by hand. For better protection, a veil of cellulose varnish is also added.