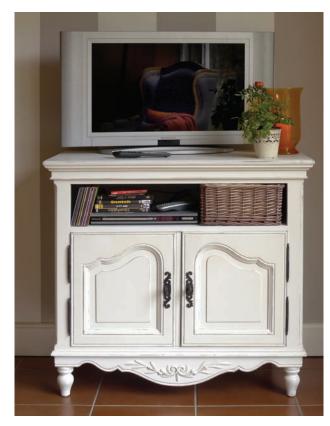

# 8 Omance

Fragrance of Provence, where effusions of lavender, orange blossom and olive trees mingle to inebriate you in a joyful summer dance. Let your senses awake to the singing of cicadas, let yourself be carried away by the romance of this collection.

## **Finish**

The furniture has several succesive layers of acrylic paint, sanded and aged by hand. For better protection, a veil of cellulose varnish is also added.