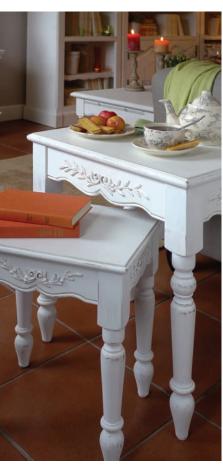

# 8 Omance

Fragrance of Provence, where effusions of lavender, orange blossom and olive trees mingle to inebriate you in a joyful summer dance. Let your senses awake to the singing of cicadas, let yourself be carried away by the romance of this collection.

## **Finish**

The furniture has several succesive layers of acrylic paint, sanded and aged by hand. For better protection, a veil of cellulose varnish is also added.