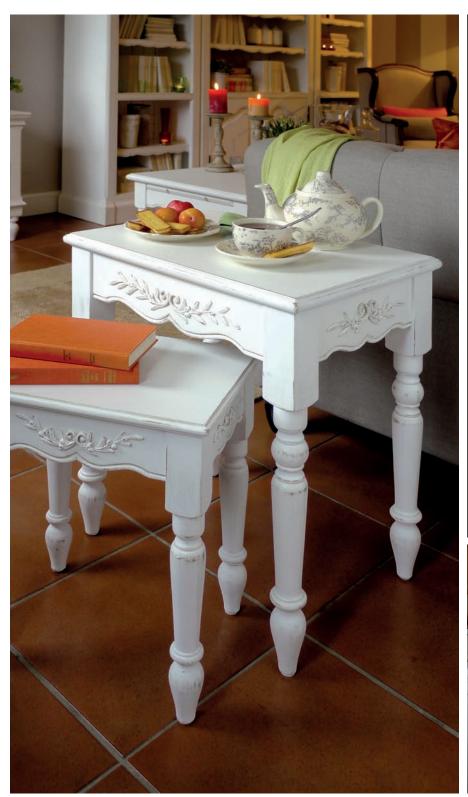

# 8 Omance

Fragrance of Provence, where effusions of lavender, orange blossom and olive trees mingle to inebriate you in a joyful summer dance. Let your senses awake to the singing of cicadas, let yourself be carried away by the romance of this collection.

## **Finish**

The furniture has several succesive layers of acrylic paint, sanded and aged by hand. For better protection, a veil of cellulose varnish is also added.