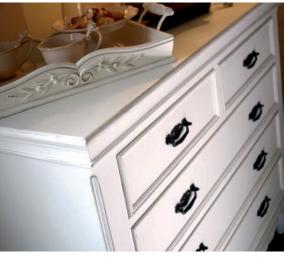

## **Finish**

The furniture has several succesive layers of acrylic paint, sanded and aged by hand. For better protection, a veil of cellulose varnish is also added.

# Easy care

Protected by a veil of varnish, the surfaces are easily cleaned with soapy water. They are waterproof.