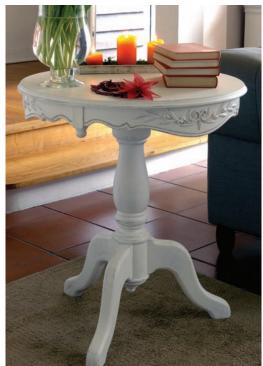

# 8 Omance

Fragrance of Provence, where effusions of lavender, orange blossom and olive trees mingle to inebriate you in a joyful summer dance. Let your senses awake to the singing of cicadas, let yourself be carried away by the romance of this collection.

## **Finish**

The furniture has several succesive layers of acrylic paint, sanded and aged by hand. For better protection, a veil of cellulose varnish is also added.