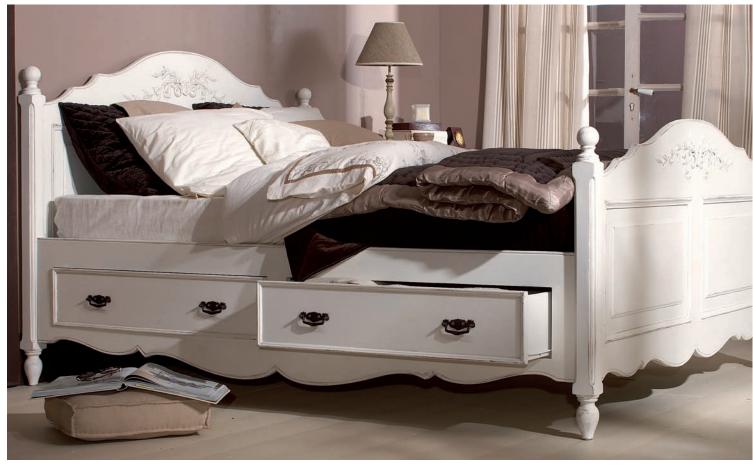

# 8 Omance

Fragrance of Provence, where effusions of lavender, orange blossom and olive trees mingle to inebriate you in a joyful summer dance. Let your senses awake to the singing of cicadas, let yourself be carried away by the romance of this collection.

# Structure

The structure is made of medium density fiberboard (MDF), E1 quality.

This material is perfectly suited to ensure a long lasting quality of the painting. MDF is a stable and sturdy material which can be worked like solid wood. This material which can be more expensive than some wood species, gives the furniture a high level of resistance to scratches and shocks, partly thanks to its density.

\* Legs and main parts are made of spruce.