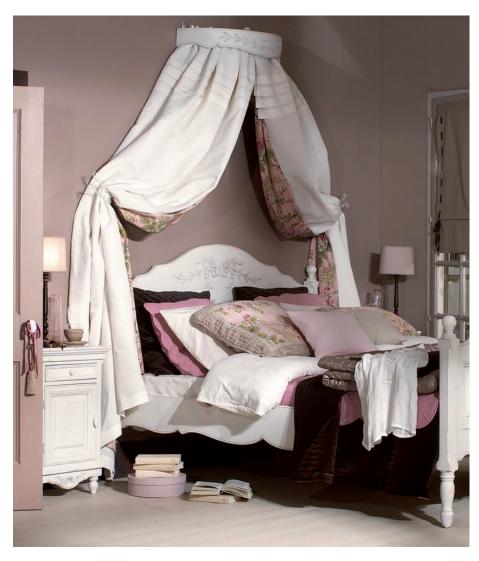

# 8 Omance

Fragrance of Provence, where effusions of lavender, orange blossom and olive trees mingle to inebriate you in a joyful summer dance. Let your senses awake to the singing of cicadas, let yourself be carried away by the romance of this collection.

## **Finish**

The furniture has several succesive layers of acrylic paint, sanded and aged by hand. For better protection, a veil of cellulose varnish is also added.