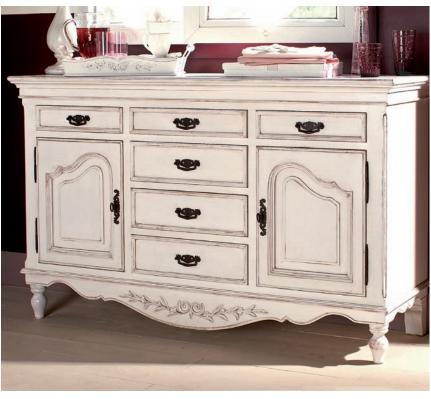

## **Finish**

The furniture has several succesive layers of acrylic paint, sanded and aged by hand. For better protection, a veil of cellulose varnish is also added.