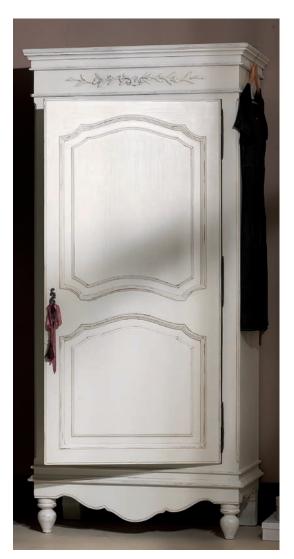

# 8 Omance

Fragrance of Provence, where effusions of lavender, orange blossom and olive trees mingle to inebriate you in a joyful summer dance. Let your senses awake to the singing of cicadas, let yourself be carried away by the romance of this collection.

## **Finish**

The furniture has several succesive layers of acrylic paint, sanded and aged by hand. For better protection, a veil of cellulose varnish is also added.