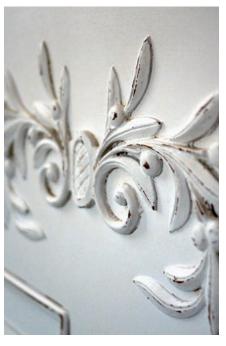

## **Finish**

The furniture has several succesive layers of acrylic paint, sanded and aged by hand. For better protection, a veil of cellulose varnish is also added.