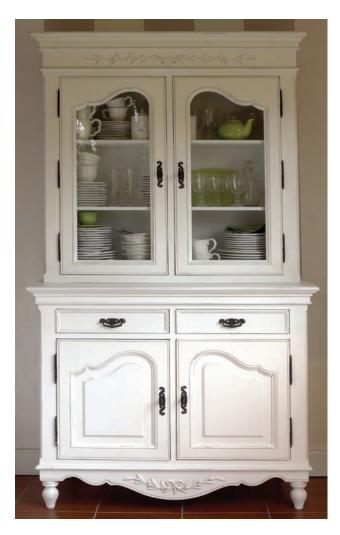

# Structure

The structure is made of medium density fiberboard (MDF), E1 quality.

This material is perfectly suited to ensure a long lasting quality of the painting. MDF is a stable and sturdy material which can be worked like solid wood. This material which can be more expensive than some wood species, gives the furniture a high level of resistance to scratches and shocks, partly thanks to its density.

### Robustness

MDF is a stable and solid material that is worked in the same fashion as solid wood. This material, much more dense than some species of wood, gives our furniture a very high resistance to scratches and shocks.